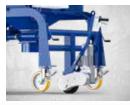

### **DRIVE SYSTEM**

The 2-48DC is equipped with an integrated drive system that makes it very easy to manoeuvre despite its size.