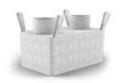

# **CONSUMABLES**

E10600 M-Class Cartridge Filter

**E08784**Big Bag
1.100 x 700 x 500 mm
385 Litres

**E06311**Big Bag
500 x 500 x 270 mm
67,5 Litres

**E09418**Big Bag
650 x 650 x 350 mm
145 Litres