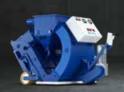

The 2-48DC dust collector is equipped with 20 high quality M-class cartridge filters. The filters are easy to clean thanks to the automatic pulse filter cleaning system. The dust is collected in one easy and quick to replace Big Bag system.

### **BIG BAG SYSTEM**

The 2-48DC is equipped with one easy and quick to replace Big Bag system.

kg 1.107 kg

2.293 mm | 1.410 mm | 1.956 mm

20 High Quality Cartridge Filters | Automatic Pulse Cleaning System

#### FILTERS & AUTOMATIC PULSE CLEANING

The 2-48DC dust collector is equipped with 20 high quality M-class cartridge filters which are easy to clean thanks to the automatic pulse cleaning system.