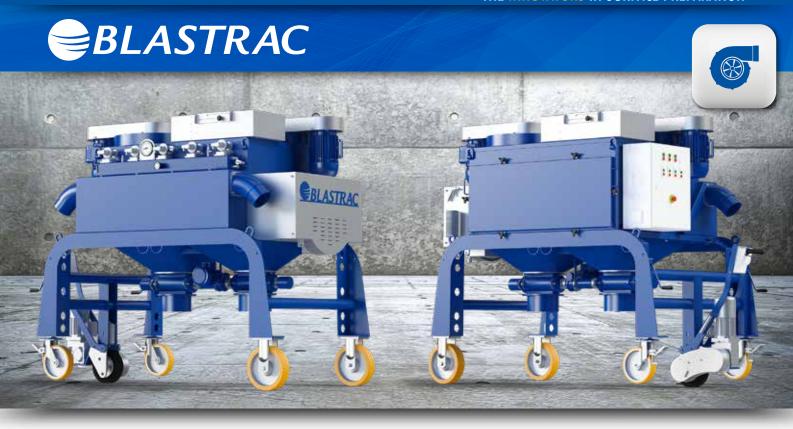

# 2-48DC DUST COLLECTOR

# ESPECIALLY DESIGNED TO CONNECT WITH THE 2-48DS

The Blastrac 2-48DC is especially designed to connect with the 2-48DS shot blaster and to be used on concrete and asphalt surfaces. Due to the limited height and its integrated drive system, this dust collector is very manoeuvrable for its size.

The 2-48DC dust collector is equipped with 20 high quality M-class cartridge filters. The filters are easy to clean thanks to the automatic pulse filter cleaning system. The dust is collected in one easy and quick to replace Big Bag system.

#### **VACUUM GAUGE & DOUBLE EXHAUST**

The 2-48DC is equipped with a vacuum gauge in order to know when the filters are clogging. It has two dust hose connections for maximum suction power when working with the 2-48DS.

### **BIG BAG SYSTEM**

The 2-48DC is equipped with one easy and quick to replace Big Bag system.

kg 1.107 kg

2.293 mm | 1.410 mm | 1.956 mm

20 High Quality Cartridge Filters | Automatic Pulse Cleaning System

#### FILTERS & AUTOMATIC PULSE CLEANING

The 2-48DC dust collector is equipped with 20 high quality M-class cartridge filters which are easy to clean thanks to the automatic pulse cleaning system.

### **DRIVE SYSTEM**

The 2-48DC is equipped with an integrated drive system that makes it very easy to manoeuvre despite its size.