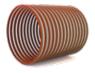

bin at the back of the unit which is easy to mount and handle.







795 mm | 1.686 mm | 1.644 mm



6 High Quality Cartridge Filters | Automatic Pulse Cleaning



5,5 kW | 400 V | 50/60 Hz | 63 A | Three Phase



100 Litres | Dust Bin



85 dB(A)



350EX Steel Blaster



#### FILTERS & AUTOMATIC PULSE CLEANING

The BDC-655EX dust collector is equipped with 6 high quality M-class cartridge filters. are easy to clean thanks to the automatic pulse cleaning system.



#### **EASY TO MANOEUVRE & AIR PISTOL**

The BDC-655EX is easy to manoeuvre and transport due to the robust wheels with brake systems.

It is also equipped with an on-board air pistol for cleaning purposes.

#### **SUITABLE FOR:**







# **CONSUMABLES**



**E10600** M-Class Cartridge Filter

### **OPTIONS & ACCESSORIES**



**492019/STCU** 15 m Suction Hose Ø127 mm