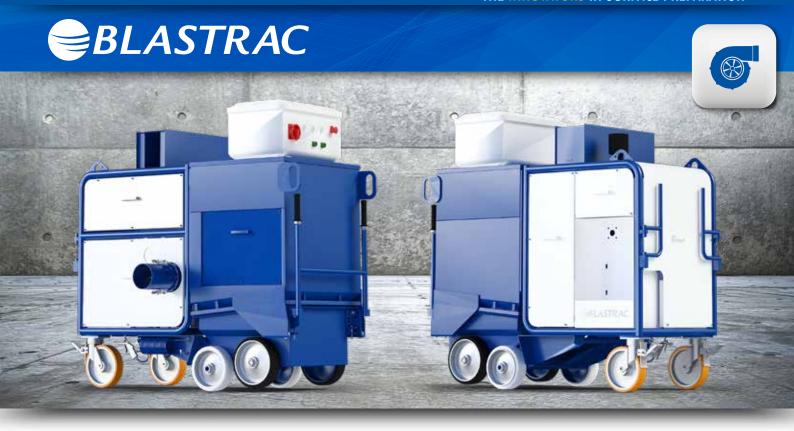

## **BDC-655EX** DUST COLLECTOR

#### ESPECIALLY DESIGNED TO CONNECT WITH THE 350EX

The Blastrac BDC-655EX is a heavy duty dust collection system especially designed for the Blastrac 350 EX Steel Blaster. This dust collector is equipped with special electrical safety device, to be able to use the machine for storage tank and oil platform blasting. The Blastrac BDC-655EX is equipped with explosion proof electrical panels (IP66/67) / (EXD II 2G d II B T4) & explosion proof electrical motors.

It is equipped with 6 M-class cartridge filters. The filters are easy to clean thanks to the automatic pulse cleaning system. This is equipped with a 100 liter dust bin, which is easy to mount and handle.

#### **EXPLOSION PROOF ELECTRICAL PANEL**

The BDC-655EX is equipped with explosion proof electrical panels (IP66/67) / (EXD II 2G d II B T4) & explosion proof electrical motors.

#### **100 LITER DUST BIN**

The BDC-655EX has a 100 liter dust bin at the back of the unit which is easy to mount and handle.

795 mm | 1.686 mm | 1.644 mm

6 High Quality Cartridge Filters | Automatic Pulse Cleaning

#### FILTERS & AUTOMATIC PULSE CLEANING

The BDC-655EX dust collector is equipped with 6 high quality M-class cartridge filters. are easy to clean thanks to the automatic pulse cleaning system.

#### **EASY TO MANOEUVRE & AIR PISTOL**

The BDC-655EX is easy to manoeuvre and transport due to the robust wheels with brake systems.

It is also equipped with an on-board air pistol for cleaning purposes.