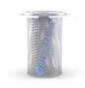

rs.



#### **100 LITER DUST BIN**

The BDC-655EX has a 100 liter dust bin at the back of the unit which is easy to mount and handle.







795 mm | 1.686 mm | 1.644 mm



6 High Quality Cartridge Filters | Automatic Pulse Cleaning



5,5 kW | 400 V | 50/60 Hz | 63 A | Three Phase



100 Litres | Dust Bin



85 dB(A)



350EX Steel Blaster



#### FILTERS & AUTOMATIC PULSE CLEANING

The BDC-655EX dust collector is equipped with 6 high quality M-class cartridge filters. are easy to clean thanks to the automatic pulse cleaning system.



#### **EASY TO MANOEUVRE & AIR PISTOL**

The BDC-655EX is easy to manoeuvre and transport due to the robust wheels with brake systems.

It is also equipped with an on-board air pistol for cleaning purposes.

#### **SUITABLE FOR:**







# **CONSUMABLES**



**E10600** M-Class Cartridge Filter

### **OPTIONS & ACCESSORIES**



**492019/STCU** 15 m Suction Hose Ø127 mm