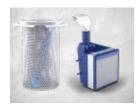

# LONGOPAC, BIG BAG OR DUST BIN SYSTEMS

The BDC-66 can be equipped either with a Longopac system or a Big Bag system or a dust bin system.

# **CONSUMABLES & PRE-SEPARATOR**

E10600 M-Class Cartridge Filter

E09795 H14 Hepa Absolute Filter

BLS-1058 4 Pack Longopac Sleeve (4 x 20 m)

**E06311**Big Bag
500 x 500 x 270 mm
67,5 Litres

**E09418**Big Bag
650 x 650 x 350 mm
145 Litres