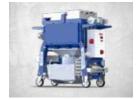

#### LARGE HEAVY DUTY DUST COLLECTOR

The Blastrac BDC-66 dust collector is a compact and insulated unit, easy to transport, without risk of damages and with reduced noise level. The Blastrac BDC-66 is a heavy duty dust collection system that is designed for its compact power and maneuverability. It combines power, efficiency, safety, and productivity all into one durable machine. It is ideally suited for use with large size shot blasting and steel blasting machines.

#### **COMPACT & POWERFUL**

The BDC-66 is a compact and insulated unit, easy to transport, without risk of damages and with reduced noise level.