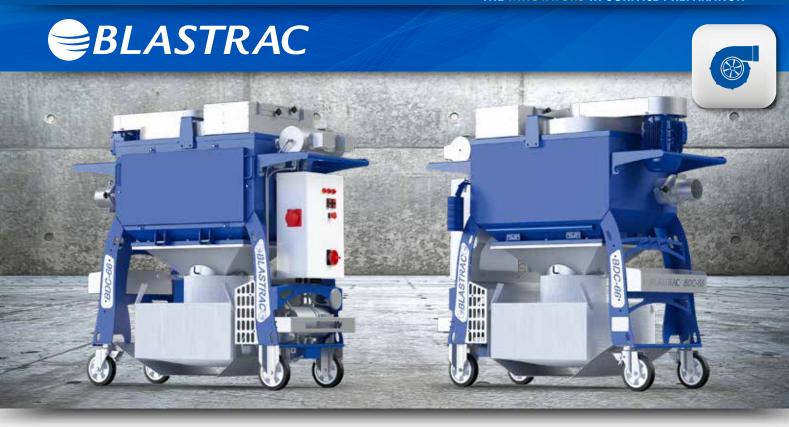

#### LARGE HEAVY DUTY DUST COLLECTOR

The Blastrac BDC-66 dust collector is a compact and insulated unit, easy to transport, without risk of damages and with reduced noise level. The Blastrac BDC-66 is a heavy duty dust collection system that is designed for its compact power and maneuverability. It combines power, efficiency, safety, and productivity all into one durable machine. It is ideally suited for use with large size shot blasting and steel blasting machines.

It is equipped with 6 M-class cartridge filters and an optional H14 Hepa filter kit can be added. The BDC-66 can be equipped either with a Longopac system or a Big bag system or a dust bin kit.

The filters are easy to clean thanks to the automatic pulse filter cleaning system. Blastrac has designed a full range of consumables and optional items to get the best possible results out of your dust collector.

#### **COMPACT & POWERFUL**

The BDC-66 is a compact and insulated unit, easy to transport, without risk of damages and with reduced noise level.

#### **FILTERS**

The BDC-66 is equipped with 6 M-class cartridge filters which are very easy to replace. An optional H14 Hepa filter kit can be added.