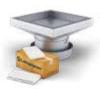

# LONGOPAC, BIG BAG OR DUST BIN SYSTEMS

The BDC-66 can be equipped either with a Longopac system or a Big Bag system or a dust bin system.

# **CONSUMABLES & PRE-SEPARATOR**

E10600 M-Class Cartridge Filter

E09795 H14 Hepa Absolute Filter

BLS-1058 4 Pack Longopac Sleeve (4 x 20 m)

**E06311**Big Bag
500 x 500 x 270 mm
67,5 Litres

**E09418**Big Bag
650 x 650 x 350 mm
145 Litres