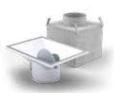

# LONGOPAC, BIG BAG OR DUST BIN SYSTEMS

The BDC-66 can be equipped either with a Longopac system or a Big Bag system or a dust bin system.