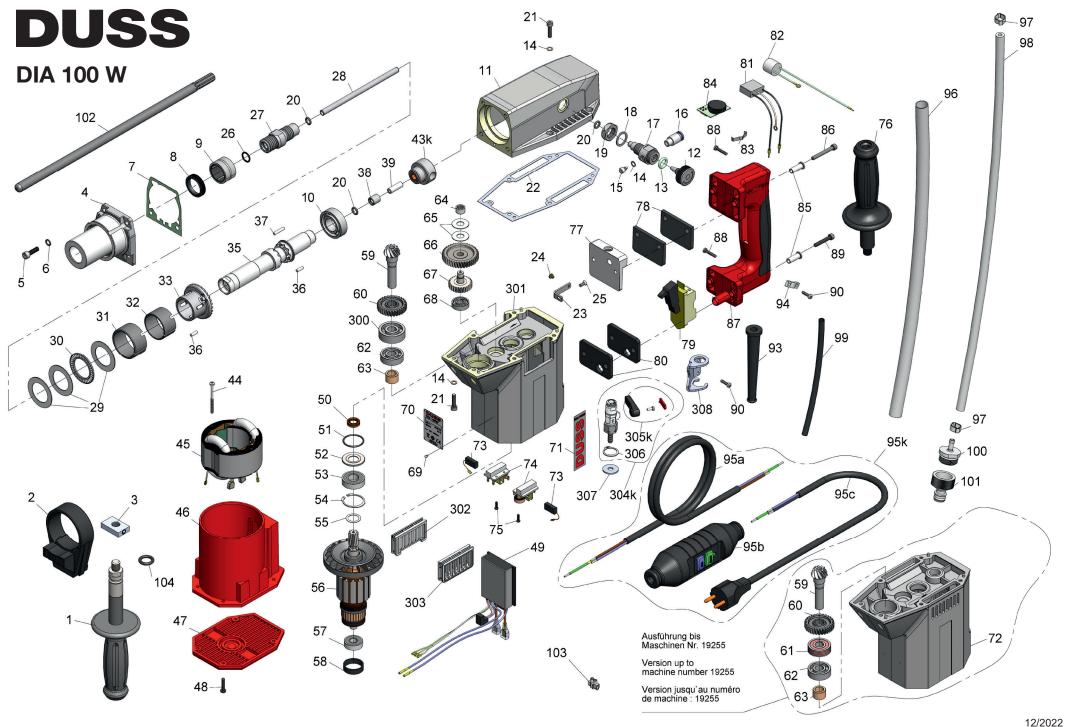

## DIA 100 W diamond core drill

| Description                  | Order-No.   | Quantity | Description             | Order-No.   | Quantity |
|------------------------------|-------------|----------|-------------------------|-------------|----------|
| Side handle                  | DIA100W-1   | 1        | Washer                  | DIA100W-55  | 1        |
| Clamping collar with jaw     | DIA100W-2   | 1        | Armature, 230V          | DIA100W-56  | 1        |
| Nut M12                      | DIA100W-3   | 1        | Ball bearing            | DIA100W-57  | 1        |
| Front cover                  | DIA100W-4   | 1        | Rubber sleeve           | DIA100W-58  | 1        |
| Cheese head screw M6x20      | DIA100W-5   | 4        | Bevel gear pinion       | DIA100W-59  | 1        |
| Copper washer M6             | DIA100W-6   | 4        | Gear wheel              | DIA100W-60  | 1        |
| Gasket                       | DIA100W-7   | 1        | Ball bearing            | DIA100W-61  | 1        |
| Dust seal                    | DIA100W-8   | 1        | Ball bearing            | DIA100W-62  | 1        |
| Roller bearing               | DIA100W-9   | 1        | Sleeve bearing          | DIA100W-63  | 1        |
| Ball bearing                 | DIA100W-10  | 1        | Needle bush             | DIA100W-64  | 1        |
| Cylinder housing             | DIA100W-11  | 1        | Washer                  | DIA100W-65  | 2        |
| Metering cone, assembled     | DIA100W-12  | 1        | Layshaft gear           | DIA100W-66  | 1        |
| O-ring seal10x3,5            | DIA100W-13  | 1        | Pinion                  | DIA100W-67  | 1        |
| Copper washer M5             | DIA100W-14  | 7        | Ball bearing            | DIA100W-68  | 1        |
| Cheese head screw M5x8       | DIA100W-15  | 1        | Grooved pin             | DIA100W-69  | 4        |
| Screw joint                  | DIA100W-16  | 1        | DIA100W nameplate       | DIA100W-70  | <br>1    |
| Case flange                  | DIA100W-17  | 1        | DUSS DIA100W sticker    | DIA100W-71  | 2        |
| Sealing ring                 | DIA100W-18  | 1        | Carbon brush            | DIA100W-73  | 2        |
| Hexagon nut M16x1,5          | DIA100W-19  | 1        | Brush holder            | DIA100W-74  | 2        |
| O-ring seal 7x2,5            | DIA100W-19  | 3        | Lens head screw 3x10    | DIA100W-75  | 4        |
| Cheese head screw M5x20      | DIA100W-20  | 6        | Side handle             | DIA100W-75  | 1        |
| Gasket                       | DIA100W-21  | 1        |                         | DIA100W-76  | 1        |
|                              | DIA100W-23  |          | Handle plate            | DIA100W-77  |          |
| Pressing tube                |             | 1        | Damper cylinder housing |             | 2        |
| Lens head screw M3,5x4       | DIA100W-24  | 1        | Switch                  | DIA100W-79  | 1        |
| Countersunk head screw M4x10 | DIA100W-25  | 1        | Damper motor housing    | DIA100W-80  | 2        |
| O-ring seal 12x2             | DIA100W-26  | 1        | Capacitor               | DIA100W-81  | 1        |
| Threaded nipple              | DIA100W-27  | 1        | Choke coil              | DIA100W-82  | 1        |
| Water hose                   | DIA100W-28  | 1        | Spring                  | DIA100W-83  | 1        |
| Washer                       | DIA100W-29  | 3        | Potentiometer           | DIA100W-84  | 1        |
| Needle thrust bearing        | DIA100W-30  | 1        | Spacer                  | DIA100W-85  | 4        |
| Outer clutch spring          | DIA100W-31  | 1        | Cheese head screw M5x40 | DIA100W-86  | 2        |
| Inner clutch spring          | DIA100W-32  | 1        | Switch handle           | DIA100W-87  | 1        |
| Bevel gear                   | DIA100W-33  | 1        | Lens head screw 4x20    | DIA100W-88  | 2        |
| Tool bit driver              | DIA100W-35  | 1        | Cheese head screw M5x30 | DIA100W-89  | 2        |
| Roller 4x11,8                | DIA100W-36  | 14       | Lens head screw 4x14    | DIA100W-90  | 4        |
| Roller 4x19,8                | DIA100W-37  | 10       | Cord sleeve dia. 10mm   | DIA100W-93  | 1        |
| Space hull                   | DIA100W-38  | 1        | Cord clamp              | DIA100W-94  | 1        |
| Tube                         | DIA100W-39  | 1        | Cord, plug and PRCD     | DIA100W-95k | 1        |
| Connecting fitting           | DIA100W-43k | 1        | Cord for PRCD           | DIA100W-95a | 0        |
| Lens head screw 4x48         | DIA100W-44  | 2        | PRCD circuit breaker    | DIA100W-95b | 0        |
| Field, 230V                  | DIA100W-45  | 1        | Cord, plug without PRCD | DIA100W-95c | 0        |
| Insulating housing           | DIA100W-46  | 1        | Protective tube         | DIA100W-96  | 1        |
| Motor cover                  | DIA100W-47  | 1        | Hose clamp              | DIA100W-97  | 2        |
| Lens head screw M4x20        | DIA100W-48  | 4        | PVC fabric braided hose | DIA100W-98  | 1        |
| Electronics ass'y            | DIA100W-49  | 1        | Plastic tube            | DIA100W-99  | 1        |
| V-ring seal                  | DIA100W-50  | 1        | Reducer 3/4"            | DIA100W-100 | 1        |
| O-ring seal 26x2             | DIA100W-51  | 1        | Hose coupling 3/4"      | DIA100W-101 | 1        |
| Plain washer                 | DIA100W-52  | 1        | Centring rod            | DIA100W-102 | 1        |
| Ball bearing                 | DIA100W-53  | 1        | Lustre terminal         | DIA100W-103 | 1        |
| Retaining ring               | DIA100W-54  | 1        | O-ring seal 14x4        | DIA100W-104 | 1        |

## **Spare part list**

| Description                 | Order-No.    | Quantity |
|-----------------------------|--------------|----------|
| Ball bearing                | DIA100W-300  | 1        |
| Motor housing               | DIA100W-301  | 1        |
| Ventilation insert, right   | DIA100W-302  | 1        |
| Ventilation insert, left    | DIA100W-303  | 1        |
| Ball valve, assembled       | DIA100W-304k | 1        |
| Ball valve lever, assembled | DIA100W-305k | 0        |

| Description    | Order-No.   | Quantity |
|----------------|-------------|----------|
| Retaining ring | DIA100W-306 | 0        |
| Washer M7      | DIA100W-307 | 1        |
| Fixing bracket | DIA100W-308 | 1        |
|                |             |          |
|                |             |          |
|                |             |          |